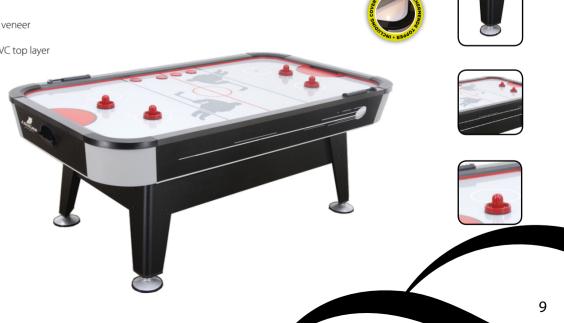

## SUPER SCOOP

EDUE AR

Enjoy air hockey at home with this large air hockey table with integrated and unique rubber cushions. The cushions and the silent blower ensure you only hear hitting the puck. Puck return areas are integrated on both action sides.

## Product

Article number A040.008.00

Table dimensions  $213 \times 122 \times 81 \text{ cm} (w \times d \times h)$ 

Material 12 mm-thick MDF, covered in black veneer

Playing area 198 x 107 cm (7 ft.)

Top layer 9 mm thick with scratch-resistant PVC top layer

Pucks/pushers 4 pushers and 4 pucks FAN code: 8717973930532